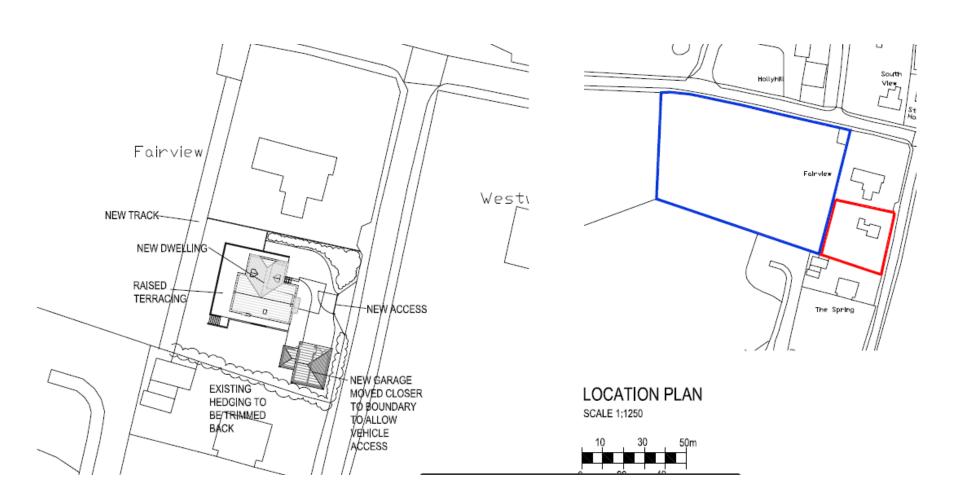

#### 20/02165/FUL Fairgone Black Horse Lane Shedfield



Retrospective application for raised terrace and relocation of garage

#### Location Plan and Block Plan



#### Raised terrace - Elevations



# Photograph taken from the rear garden of Fairgone



### Photograph taken between the two properties Fairgone and Fairview





Photographs taken from the raised terracing facing onto the adjoining property The Springs

# Photograph taken from the adjoining property The Springs





Photographs taken from the rear of the site

## View from the raised terraced at the rear of the dwelling.



#### Garage – front and rear



#### Garage-side elevations





### Photos of Garage location







### Photograph taken from the front garden of the adjoining property The Springs



#### Recommendation

Development acceptable as complies with Local plan policies.

Application permitted subject to recommended conditions.