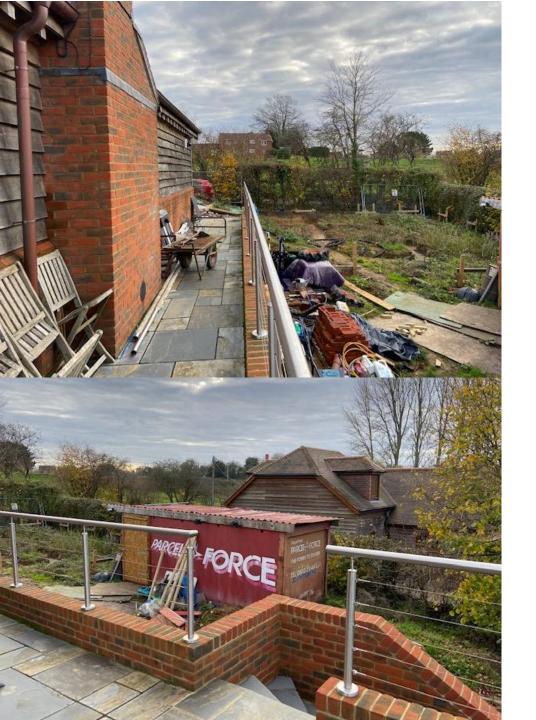

#### 20/02165/FUL Fairgone Black Horse Lane Shedfield



Retrospective application for raised terrace and relocation of garage

#### Location Plan and Block Plan



#### Raised terrace - Elevations



# Photograph taken from the rear garden of Fairgone



### Photograph taken between the two properties Fairgone and Fairview





Photographs taken from the raised terracing facing onto the adjoining property The Springs

# Photograph taken from the adjoining property The Springs





Photographs taken from the rear of the site

## View from the raised terraced at the rear of the dwelling.



#### Garage – front and rear



#### Garage-side elevations





### Photos of Garage location







### Photograph taken from the front garden of the adjoining property The Springs



#### Recommendation

Development acceptable as complies with Local plan policies.

Application permitted subject to recommended conditions.