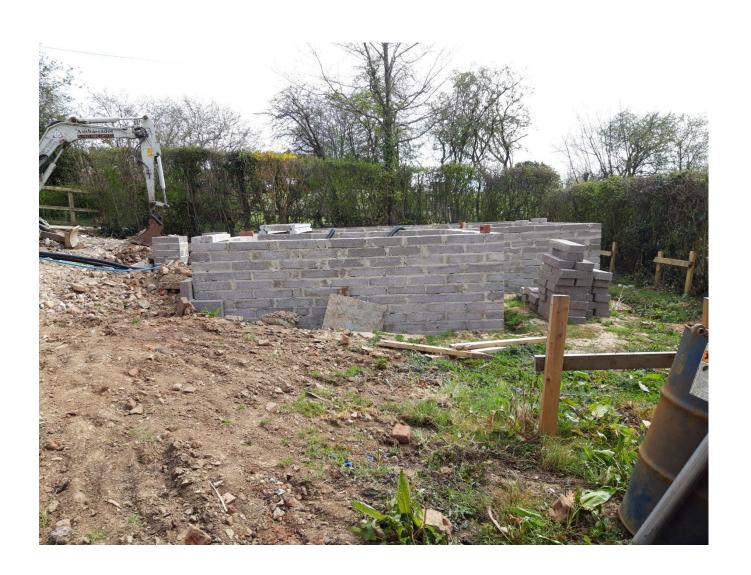

#### 20/02165/FUL Fairgone Black Horse Lane Shedfield



Retrospective application for raised terrace and relocation of garage

#### Location Plan and Block Plan



#### Raised terrace - Elevations



# Photograph taken from the rear garden of Fairgone



### Photograph taken between the two properties Fairgone and Fairview





Photographs taken from the raised terracing facing onto the adjoining property The Springs

# Photograph taken from the adjoining property The Springs





Photographs taken from the rear of the site

## View from the raised terraced at the rear of the dwelling.



#### Garage – front and rear



#### Garage-side elevations





### Photos of Garage location







### Photograph taken from the front garden of the adjoining property The Springs



#### Recommendation

Development acceptable as complies with Local plan policies.

Application permitted subject to recommended conditions.