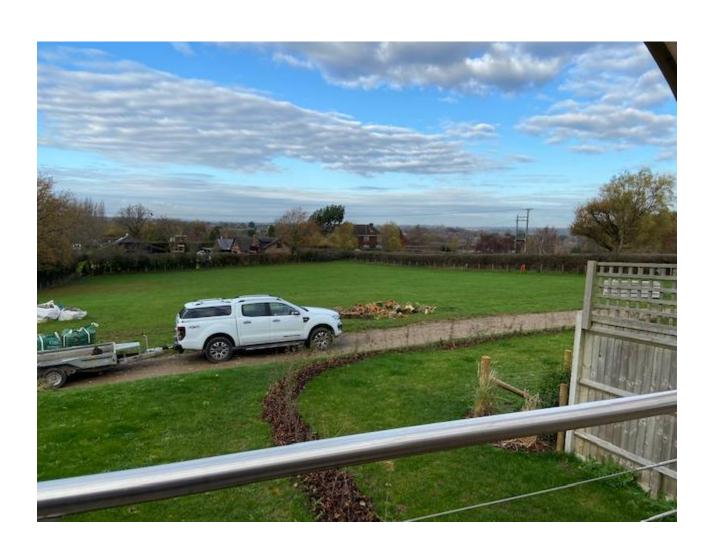

#### 20/02165/FUL Fairgone Black Horse Lane Shedfield



Retrospective application for raised terrace and relocation of garage

#### Location Plan and Block Plan



#### Raised terrace - Elevations



# Photograph taken from the rear garden of Fairgone



### Photograph taken between the two properties Fairgone and Fairview





Photographs taken from the raised terracing facing onto the adjoining property The Springs

# Photograph taken from the adjoining property The Springs





Photographs taken from the rear of the site

## View from the raised terraced at the rear of the dwelling.



#### Garage – front and rear



#### Garage-side elevations





### Photos of Garage location







### Photograph taken from the front garden of the adjoining property The Springs



#### Recommendation

Development acceptable as complies with Local plan policies.

Application permitted subject to recommended conditions.