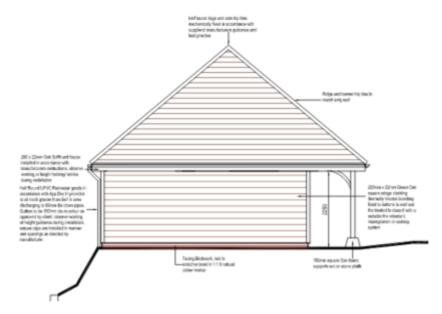

#### 20/02165/FUL Fairgone Black Horse Lane Shedfield



Retrospective application for raised terrace and relocation of garage

#### Location Plan and Block Plan



#### Raised terrace - Elevations



# Photograph taken from the rear garden of Fairgone



### Photograph taken between the two properties Fairgone and Fairview





Photographs taken from the raised terracing facing onto the adjoining property The Springs

# Photograph taken from the adjoining property The Springs





Photographs taken from the rear of the site

## View from the raised terraced at the rear of the dwelling.



#### Garage – front and rear



#### Garage-side elevations





### Photos of Garage location







### Photograph taken from the front garden of the adjoining property The Springs



#### Recommendation

Development acceptable as complies with Local plan policies.

Application permitted subject to recommended conditions.