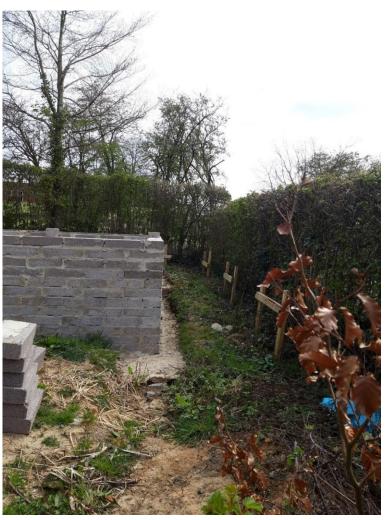

#### 20/02165/FUL Fairgone Black Horse Lane Shedfield



Retrospective application for raised terrace and relocation of garage

#### Location Plan and Block Plan



#### Raised terrace - Elevations



# Photograph taken from the rear garden of Fairgone



### Photograph taken between the two properties Fairgone and Fairview





Photographs taken from the raised terracing facing onto the adjoining property The Springs

# Photograph taken from the adjoining property The Springs





Photographs taken from the rear of the site

## View from the raised terraced at the rear of the dwelling.



#### Garage – front and rear



#### Garage-side elevations





### Photos of Garage location







### Photograph taken from the front garden of the adjoining property The Springs



#### Recommendation

Development acceptable as complies with Local plan policies.

Application permitted subject to recommended conditions.