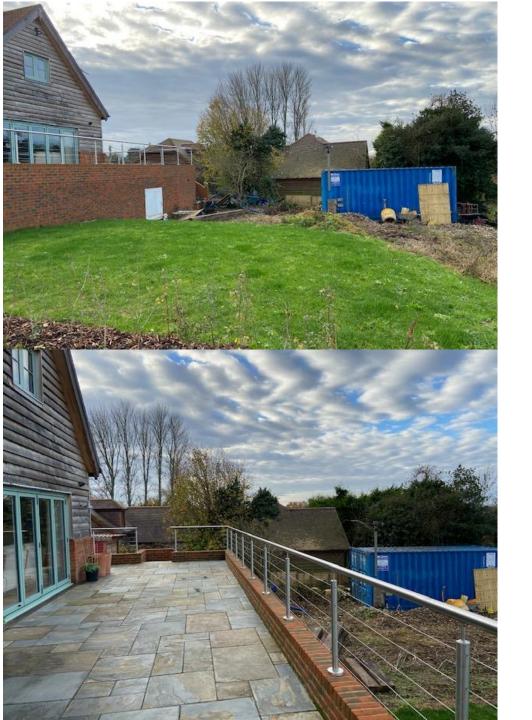

# Photograph taken from the rear garden of Fairgone

## View from the raised terraced at the rear of the dwelling.