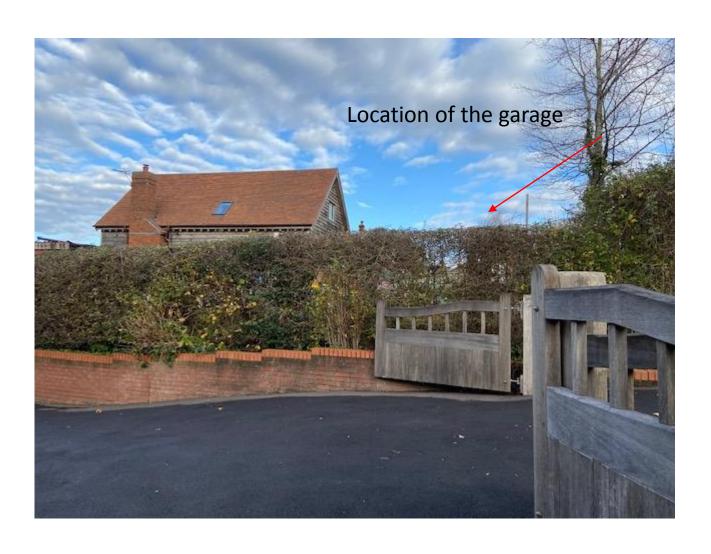

#### 20/02165/FUL Fairgone Black Horse Lane Shedfield



Retrospective application for raised terrace and relocation of garage

#### Location Plan and Block Plan



#### Raised terrace - Elevations



# Photograph taken from the rear garden of Fairgone



### Photograph taken between the two properties Fairgone and Fairview





Photographs taken from the raised terracing facing onto the adjoining property The Springs

# Photograph taken from the adjoining property The Springs





Photographs taken from the rear of the site

## View from the raised terraced at the rear of the dwelling.



#### Garage – front and rear



#### Garage-side elevations





### Photos of Garage location







### Photograph taken from the front garden of the adjoining property The Springs



#### Recommendation

Development acceptable as complies with Local plan policies.

Application permitted subject to recommended conditions.