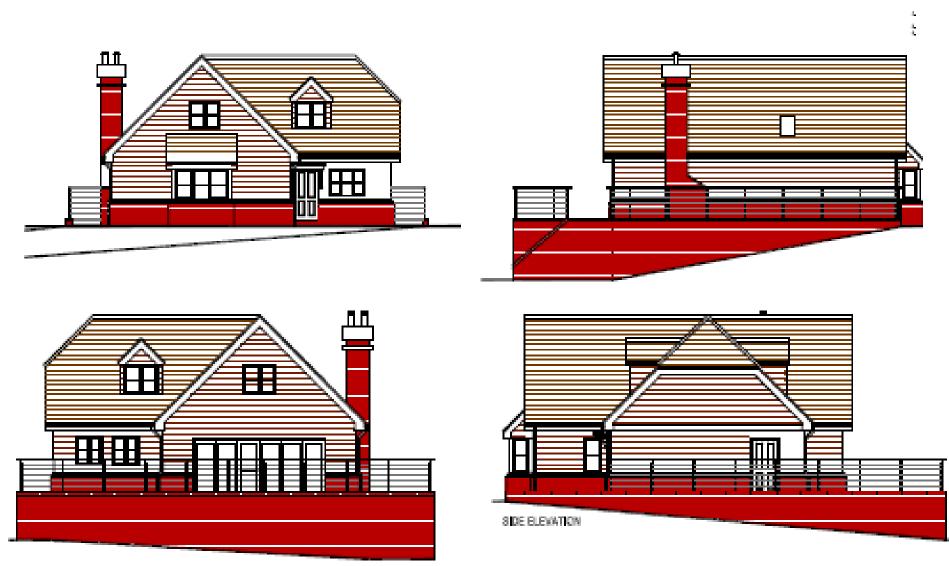

#### 20/02165/FUL Fairgone Black Horse Lane Shedfield



Retrospective application for raised terrace and relocation of garage

#### Location Plan and Block Plan



#### Raised terrace - Elevations



# Photograph taken from the rear garden of Fairgone



### Photograph taken between the two properties Fairgone and Fairview





Photographs taken from the raised terracing facing onto the adjoining property The Springs

# Photograph taken from the adjoining property The Springs





Photographs taken from the rear of the site

## View from the raised terraced at the rear of the dwelling.



#### Garage – front and rear



#### Garage-side elevations





### Photos of Garage location







### Photograph taken from the front garden of the adjoining property The Springs



#### Recommendation

Development acceptable as complies with Local plan policies.

Application permitted subject to recommended conditions.