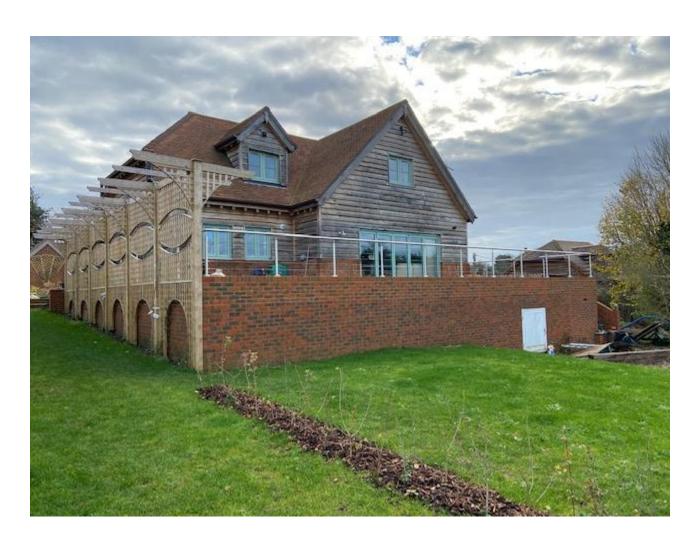

# Photograph taken from the rear garden of Fairgone

## View from the raised terraced at the rear of the dwelling.