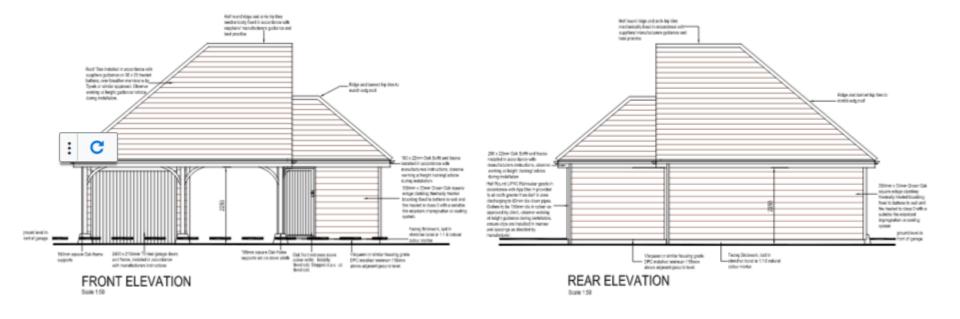

#### 20/02165/FUL Fairgone Black Horse Lane Shedfield



Retrospective application for raised terrace and relocation of garage

#### Location Plan and Block Plan



#### Raised terrace - Elevations



# Photograph taken from the rear garden of Fairgone



### Photograph taken between the two properties Fairgone and Fairview





Photographs taken from the raised terracing facing onto the adjoining property The Springs

# Photograph taken from the adjoining property The Springs





Photographs taken from the rear of the site

## View from the raised terraced at the rear of the dwelling.



#### Garage – front and rear



#### Garage-side elevations





### Photos of Garage location







### Photograph taken from the front garden of the adjoining property The Springs



#### Recommendation

Development acceptable as complies with Local plan policies.

Application permitted subject to recommended conditions.