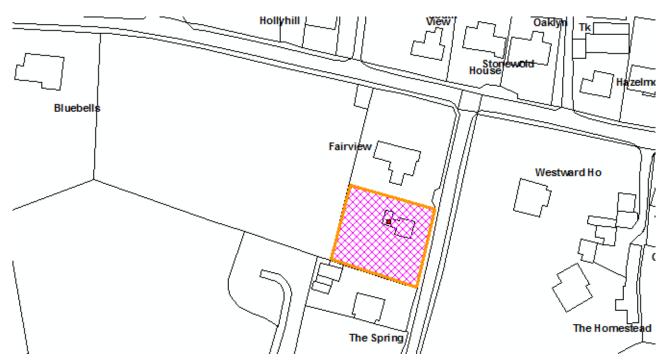

#### 20/02165/FUL Fairgone Black Horse Lane Shedfield

Retrospective application for raised terrace and relocation of garage