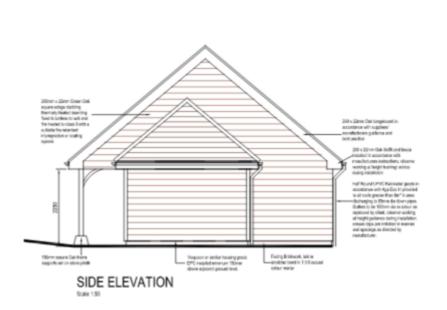

#### 20/02165/FUL Fairgone Black Horse Lane Shedfield



Retrospective application for raised terrace and relocation of garage

#### Location Plan and Block Plan



#### Raised terrace - Elevations



# Photograph taken from the rear garden of Fairgone



### Photograph taken between the two properties Fairgone and Fairview





Photographs taken from the raised terracing facing onto the adjoining property The Springs

# Photograph taken from the adjoining property The Springs





Photographs taken from the rear of the site

## View from the raised terraced at the rear of the dwelling.



#### Garage – front and rear



#### Garage-side elevations





### Photos of Garage location







### Photograph taken from the front garden of the adjoining property The Springs



#### Recommendation

Development acceptable as complies with Local plan policies.

Application permitted subject to recommended conditions.