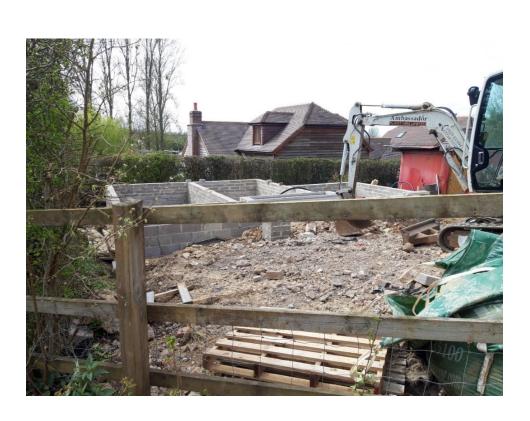

#### 20/02165/FUL Fairgone Black Horse Lane Shedfield



Retrospective application for raised terrace and relocation of garage

#### Location Plan and Block Plan



#### Raised terrace - Elevations



# Photograph taken from the rear garden of Fairgone



### Photograph taken between the two properties Fairgone and Fairview





Photographs taken from the raised terracing facing onto the adjoining property The Springs

# Photograph taken from the adjoining property The Springs





Photographs taken from the rear of the site

## View from the raised terraced at the rear of the dwelling.



#### Garage – front and rear



#### Garage-side elevations





### Photos of Garage location







### Photograph taken from the front garden of the adjoining property The Springs



#### Recommendation

Development acceptable as complies with Local plan policies.

Application permitted subject to recommended conditions.